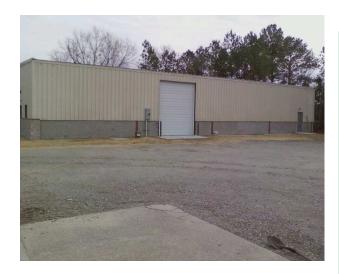

## 4,000 Square Feet

(Approximate Square Feet)

Two 12' X 14' Roll Up Doors

Ample Parking

Easy Access For Large Trucks

Two Handicap Bathrooms

Heated & Cooled Office(s) Available

Single Phase Electric with 110 & 220 Outlets