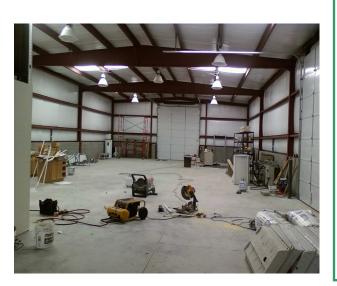

## 4,000 Square Feet

(Approximate Square Feet)

Two 12' X 14' Roll Up Doors

Ample Parking

Easy Access For Large Trucks

Two Handicap Bathrooms

Heated & Cooled Office(s) Available

Single Phase Electric with 110 & 220 Outlets

(approximately 850 +/- sq..ft.)